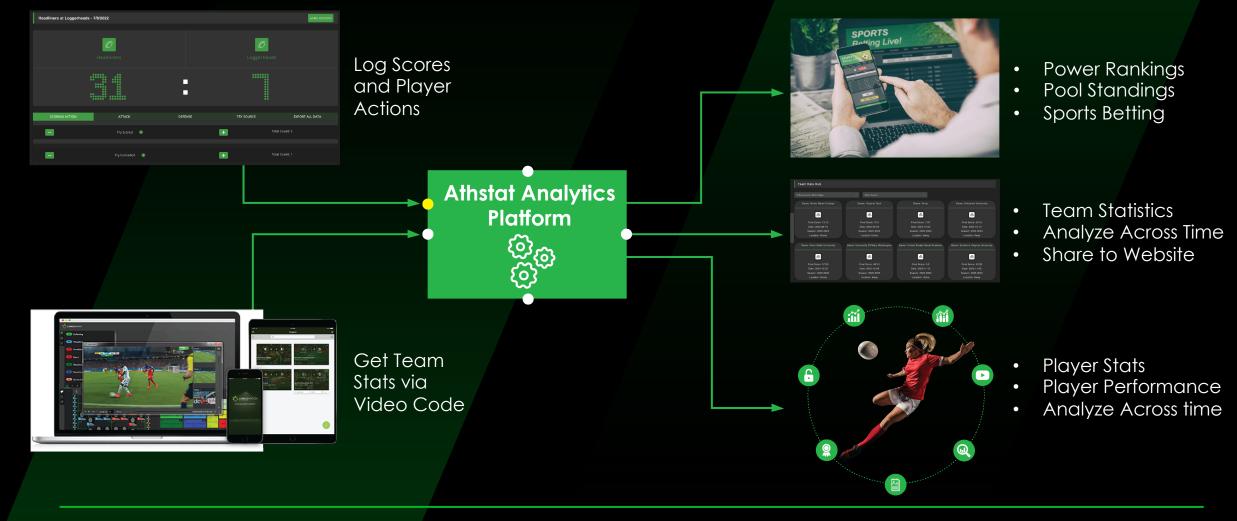

## THE PLATFORM

#### Athstat is an end-to-end data analytics and data management platform

# **CONNECT:** THE DATA HUB

- Athstat's power lies in its ability to multiple data sources
- Data connectors our flexible platform can easily connect to multiple sources / APIs:
  - Box Scores
  - Betting Feeds
  - Live scoring
  - Data Streams
- Our data scientists set up automated pipelines to ingest and clean data in real time
- Data is the. pushed to the Athstat AI engine for computation

# ANALYZE DATA: FROM PITCH TO SPORTS BOOK

## **PRODUCE:** DATA DIRECTLY TO OPERATORS

The Athstat AI Engine for Sports Betting provides the following to Operators

| <u>Predictions &amp; Odds</u><br>In-Game Predictions<br>Pre-Game Prediction<br>Live Odds                                                                            | <u>Scores and Game Data</u><br>- Live Scores<br>- Game Data<br>- Team stats                |
|---------------------------------------------------------------------------------------------------------------------------------------------------------------------|--------------------------------------------------------------------------------------------|
| Athstat Al<br>Platform                                                                                                                                              |                                                                                            |
| <u>Verification of betting</u><br><u>lines</u><br>- Integration with 3 <sup>rd</sup><br>party betting odds tool<br>Review of all betting<br>lines for profitability | <u>Fan Engagement Data</u><br>- Power Rankings<br>- Head-to-Head Data<br>- Last 5 Win/Loss |