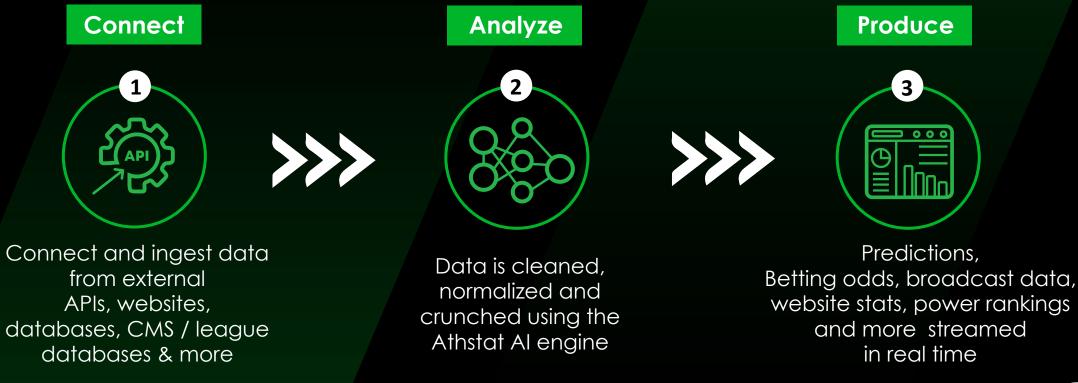

## THE PLATFORM

#### Athstat is an end-to-end data analytics and data management platform

# **CONNECT:** THE DATA HUB

- Athstat's power lies in its ability to multiple data sources
- Data connectors our flexible platform can easily connect to multiple sources / APIs:
  - Box Scores
  - Betting Feeds
  - Live scoring
  - Data Streams
- Our data scientists set up automated pipelines to ingest and clean data in real time
- Data is the. pushed to the Athstat AI engine for computation

# ANALYZE DATA: FROM PITCH TO SPORTS BOOK

## **PRODUCE:** DATA DIRECTLY TO OPERATORS

The Athstat AI Engine for Sports Betting provides the following to Operators

| <u>Predictions &amp; Odds</u><br>In-Game Predictions<br>Pre-Game Prediction<br>Live Odds                                                                            | <u>Scores and Game Data</u><br>- Live Scores<br>- Game Data<br>- Team stats                |
|---------------------------------------------------------------------------------------------------------------------------------------------------------------------|--------------------------------------------------------------------------------------------|
| Athstat Al<br>Platform                                                                                                                                              |                                                                                            |
| <u>Verification of betting</u><br><u>lines</u><br>- Integration with 3 <sup>rd</sup><br>party betting odds tool<br>Review of all betting<br>lines for profitability | <u>Fan Engagement Data</u><br>- Power Rankings<br>- Head-to-Head Data<br>- Last 5 Win/Loss |