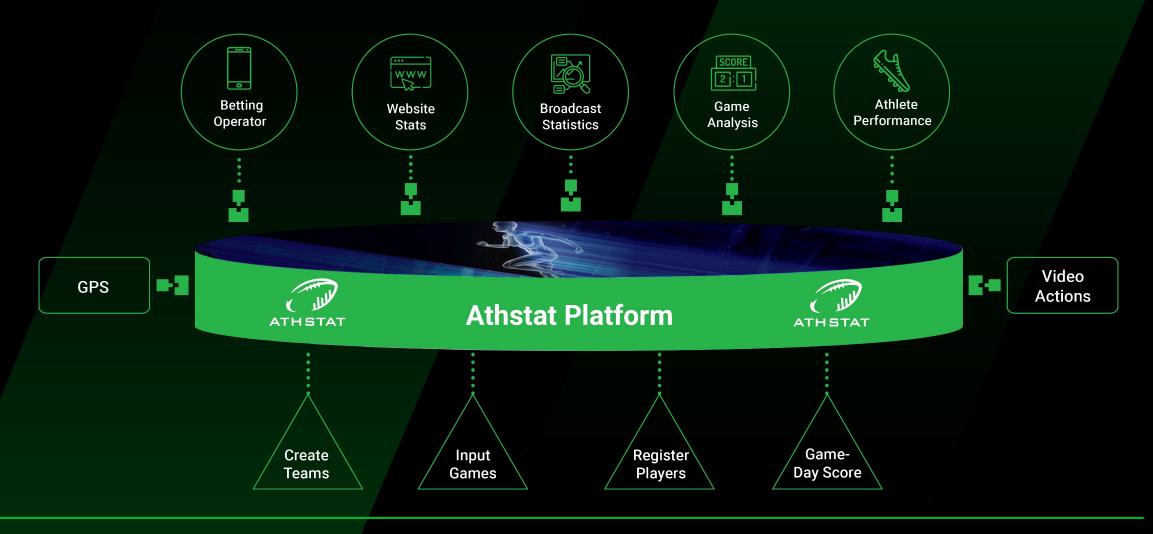

## THE PLATFORM

#### Athstat is an end-to-end data analytics and data management platform

# **CONNECT:** THE DATA HUB

- Athstat's power lies in its ability to multiple data sources
- Data connectors our flexible platform can easily connect to multiple sources / APIs:
  - Box Scores
  - Betting Feeds
  - Live scoring
  - Data Streams
- Our data scientists set up automated pipelines to ingest and clean data in real time
- Data is the. pushed to the Athstat AI engine for computation

## **PRODUCE:** DATA DIRECTLY TO OPERATORS

The Athstat AI Engine for Sports Betting provides the following to Operators

| <u>Predictions &amp; Odds</u><br>In-Game Predictions<br>Pre-Game Prediction<br>Live Odds                                                                            | <u>Scores and Game Data</u><br>- Live Scores<br>- Game Data<br>- Team stats                |
|---------------------------------------------------------------------------------------------------------------------------------------------------------------------|--------------------------------------------------------------------------------------------|
| Athstat Al<br>Platform                                                                                                                                              |                                                                                            |
| <u>Verification of betting</u><br><u>lines</u><br>- Integration with 3 <sup>rd</sup><br>party betting odds tool<br>Review of all betting<br>lines for profitability | <u>Fan Engagement Data</u><br>- Power Rankings<br>- Head-to-Head Data<br>- Last 5 Win/Loss |