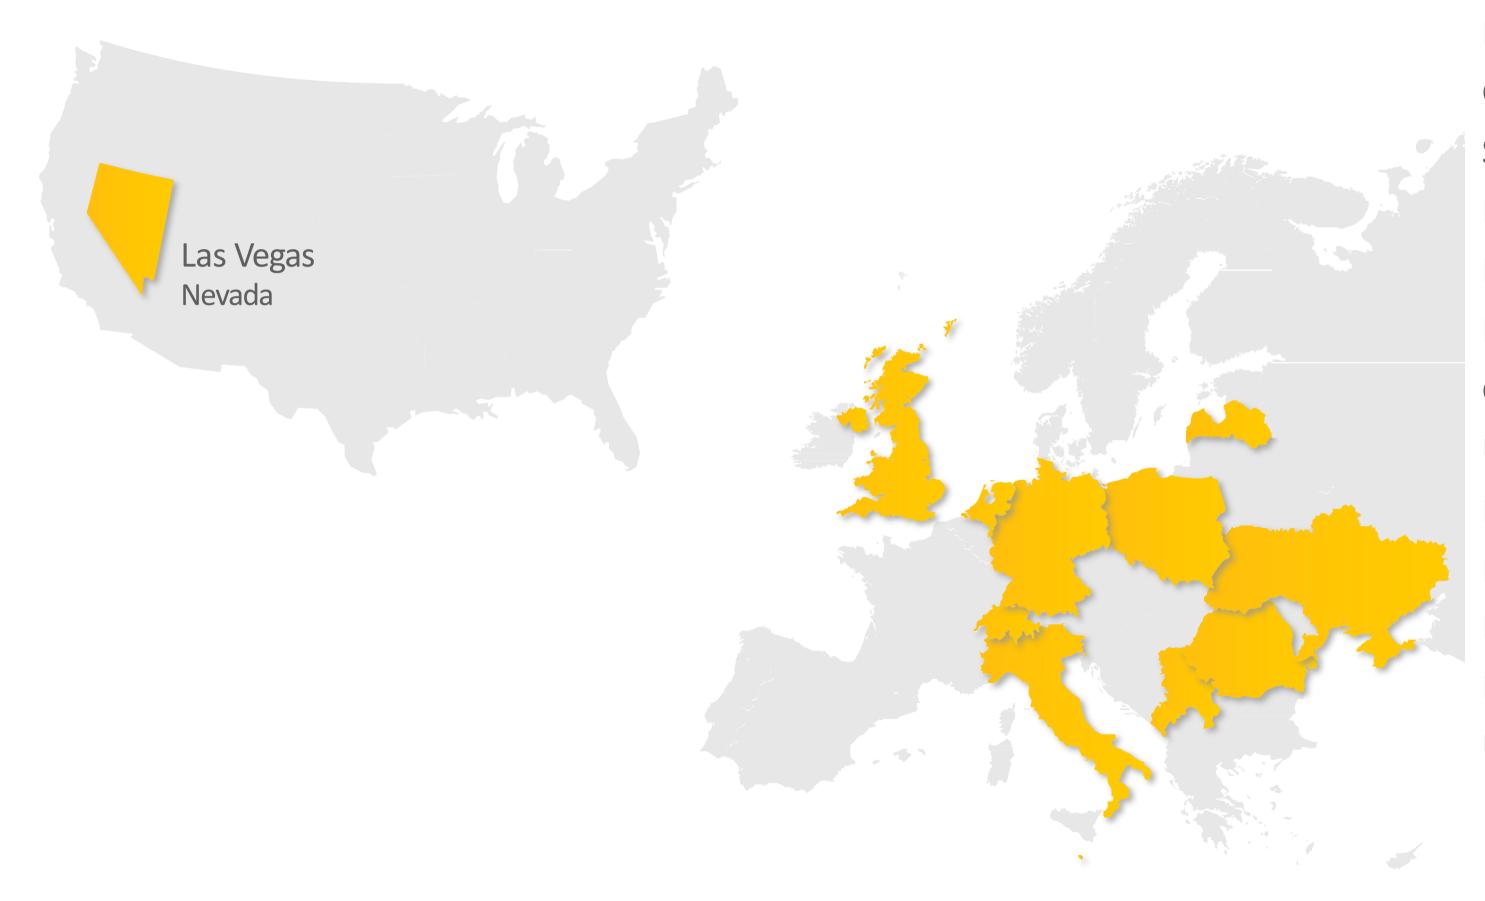

BeeFee platform runs currently in over 25 jurisdictions based on MGA (Maltese); UKGC (UK), Latvia and Polish licenses. Games produced by priorietary BF Games studio was launched in over 200 online casinos.

United Kingdom Netherlands Germany Switzerland Poland Italy Latvia Georgia Ukraine Romania Balkans Montenegro Malta **United States** 

Uganda (Africa)