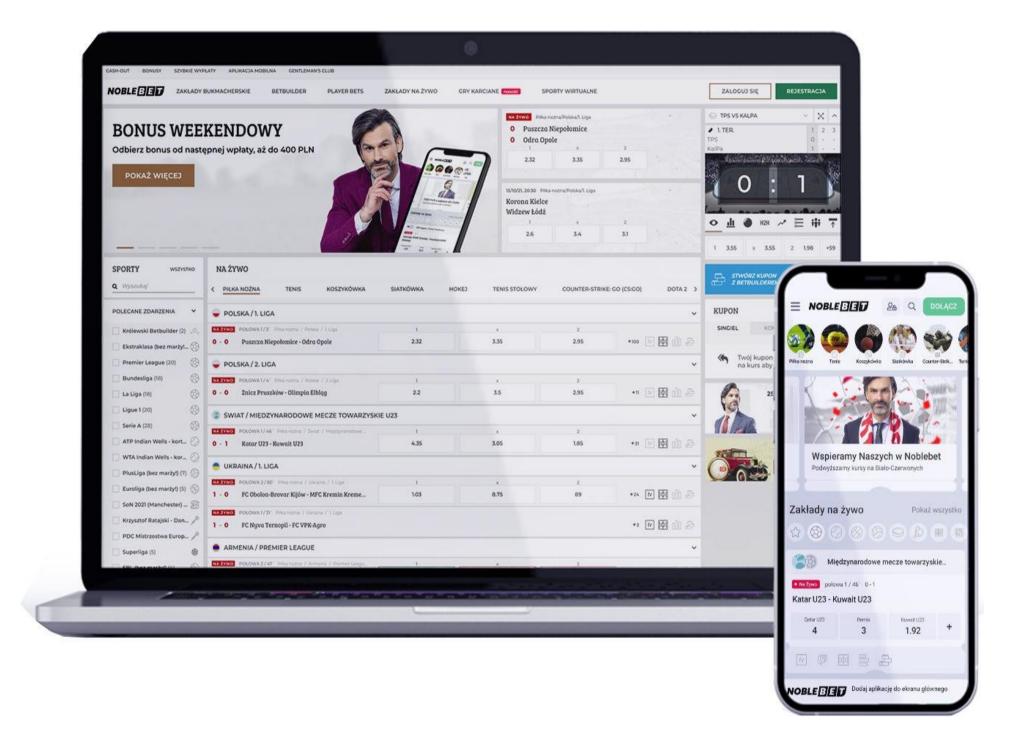

Responsible Ga

Promotions

|                   |                             |                                                                            |      |                        | MAXIN |
|-------------------|-----------------------------|----------------------------------------------------------------------------|------|------------------------|-------|
|                   |                             |                                                                            |      |                        |       |
|                   |                             |                                                                            |      |                        |       |
|                   |                             |                                                                            |      |                        |       |
|                   |                             |                                                                            |      |                        |       |
|                   |                             |                                                                            |      |                        |       |
| ML                |                             |                                                                            |      |                        |       |
| s plus BO reports |                             | 15/10/21, 20:30 Piłka nożna/Polska/1. Liga<br>Korono Kielce<br>Widzew Łódź |      |                        |       |
|                   |                             |                                                                            |      |                        |       |
|                   |                             |                                                                            |      |                        |       |
|                   |                             | 2.6                                                                        | 3.4  | 2                      | UITE  |
| nication          |                             |                                                                            |      | 3.1                    | KUPO  |
|                   |                             |                                                                            |      |                        | SINGI |
| FortTwo, push     | ÓWKA HOKEJ TENIS STOŁOWY CO |                                                                            |      |                        | ~     |
|                   | OWARZYSKIE U23              | 113 51020                                                                  | COUN | TER-STRIKE: GO (CS:GO) |       |
|                   | OWARZYSKIE U23              |                                                                            |      |                        |       |
|                   |                             |                                                                            |      | V                      |       |
|                   |                             | 3.6                                                                        | 4.65 | +56 tv 101 min =       | 18    |
| ming              |                             |                                                                            |      | *56 [tv] [td] []]] 25  |       |
|                   |                             |                                                                            |      | ~                      |       |
|                   |                             |                                                                            |      |                        |       |
|                   |                             |                                                                            |      | ** [1] [1] [2]         |       |
|                   |                             |                                                                            |      | ~                      |       |
|                   |                             |                                                                            |      |                        |       |
|                   |                             |                                                                            |      | +14 tv 🔯 📶 🚑           |       |
|                   |                             |                                                                            |      |                        |       |
|                   |                             |                                                                            |      |                        |       |
|                   |                             | ×                                                                          | 2    | +56 tv 🔯 🔝 🖴           |       |
|                   | 1.67                        | 2.95                                                                       |      |                        |       |
|                   |                             |                                                                            |      |                        |       |
|                   |                             |                                                                            | 2    |                        |       |
|                   |                             | 2.75                                                                       |      |                        |       |
| swort.            | 2.4                         |                                                                            |      |                        |       |
|                   |                             |                                                                            |      |                        |       |