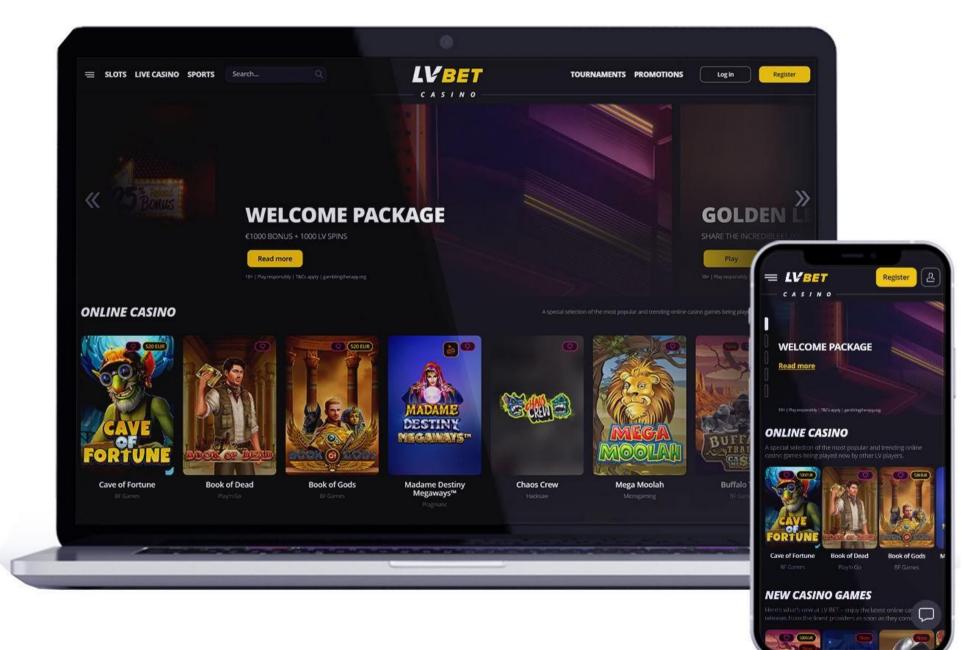

# Online casino platform

The BF online casino platform gives clients the advantages they need to be successful in a competitive market by maximising player lifetime value and increasing revenues, while using automation to reduce labour costs.

Our platform is a turnkey solution, the platform allows clients to effectively tar- get players, provide the very best benefits 'on the spot', and easily optimise valuable marketing budgets.

maximise То player engagement and retention, the platform offers a wide of features and range promotions, including free spins, jackpots, tournaments, a wheel of fortune and even a loyalty offering points system players the chance to earn bonuses, money and physical gifts from a special shop.