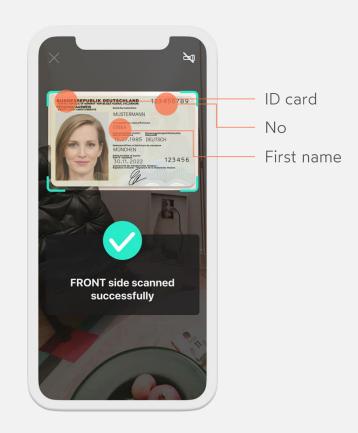

# Get started with Document Verification.

- Automated reading of Machine-Readable Zone (MRZ) or Visible Zone (VIZ), if MRZ not available
- Fast and automatic image capture and quality check, front and back side
- Static document security checks
- Automatic country/ID recognition
- Easy to follow onscreen prompts
- Supports ID documents worldwide
- Verifies up to two documents in one user flow

Prevents specific data manipulation as protected by MRZ and portrait manipulation.