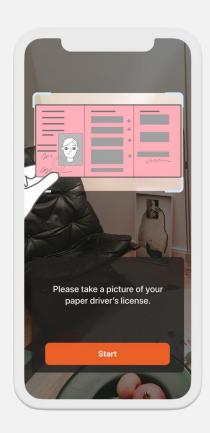

# **Expand coverage to paper**based ID documents.

- User captures pictures of paper-based ID document
- Ident Specialist extracts data and verifies key attributes such as expiration date or age compliance
- Detection of authentic features like if black and white copies or document picture taken from digital screen etc.