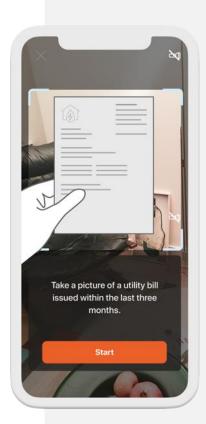

# Capture proof-of-address documents.

- User captures a picture of valid document for proof-of-address
- User can input address of the document
- Manually reviewed by Ident Specialist to compare the address provided during the registration process with the address on the document
- Up to three documents can be captured in the same user flow

Captures **proof- of-address**documents.

Expands coverage to paper-based ID.

Stores idents with compliant archiving.