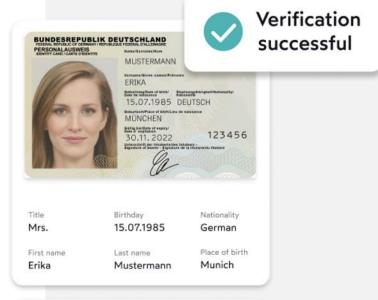

## **ID Document Verification**

**Document Verification** reads out key information and performs static security checks.

Customized Data extracts use-case specific data fields.

Authenticity Check adds dynamic security, NFC-based chip read out or hologram checks.

# Get started with Document Verification.

- Automated reading of Machine-Readable Zone (MRZ) or Visible Zone (VIZ), if MRZ not available
- Fast and automatic image capture and quality check, front and back side
- Static document security checks
- Automatic country/ID recognition
- Easy to follow onscreen prompts
- Supports ID documents worldwide
- Verifies up to two documents in one user flow

Prevents specific data manipulation as protected by MRZ and portrait manipulation.

# Customized Data extracts specific data fields.

- Readout of additional fields from Visible Zone (VIZ)
- Advanced driver license support with readout from backside driver license table (EU)
- Redaction of certain fields for certain documents based on local regulations
- Verifies up to two documents in one user flow

Prevents drivers license and use case specific data manipulation.