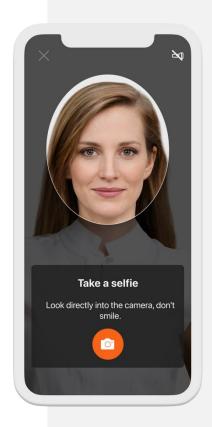

# Confirm the rightful owner with Biometric Selfie.

- Automated selfie technology to compare images
- Selfie compared with the face on the document to prove that the user is the rightful owner of the document
- Drastically reduced false acceptance rates as compared to humans