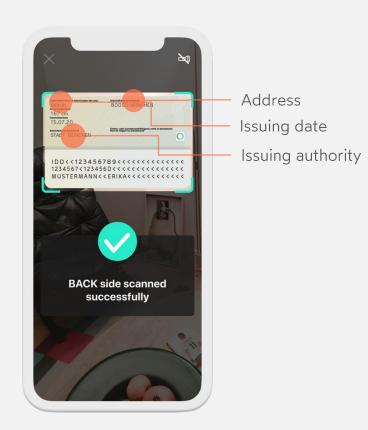

# Customized Data extracts specific data fields.

- Readout of additional fields from Visible Zone (VIZ)
- Advanced driver license support with readout from backside driver license table (EU)
- Redaction of certain fields for certain documents based on local regulations
- Verifies up to two documents in one user flow

Prevents drivers license and use case specific data manipulation.