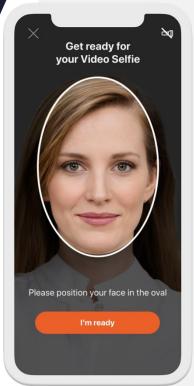

Prevents stolen ID cards or other photos from being used in the verification process.

Add the next layer of security with Video Liveness.

- Liveness detection based on maximum security technology, certified by NIST Level 1&2
- Using state-of-the art biometric technology to validate authenticity with 100+ video frames in less than two seconds creating a 3D FaceMap in real-time
- Easy to follow onscreen prompt
- Comparison based on machine learning
- Simultaneous selfie and liveness detection