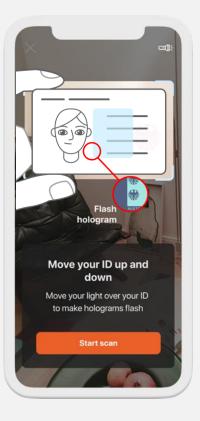

#### or step 2

- Detection of authentic security features such as holograms and optically variable inks
- State-of-the-art technique of tilting the ID for several seconds to display the authenticity of security features
- Machine learning algorithms for dynamic, video-based security feature detection and real-time analysis
- Backed by a team of expert Ident Specialists to maximize conversion

Scan and touch to prevent usage of fake IDs and catch identity thieves.