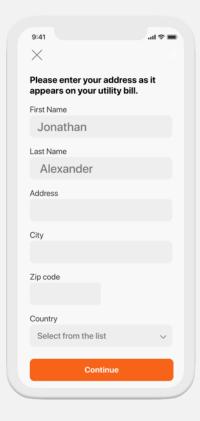

# Capture proof-of-address documents.

- User captures a picture of valid document for proof-of-address
- User can input address of the document
- Manually reviewed by Ident Specialist to compare the address provided during the registration process with the address on the document
- Up to three documents can be captured in the same user flow