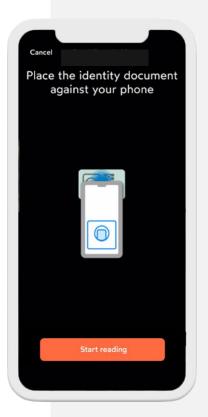

#### Either step 1

- Recognition of supported RFID chip availability (ICAO 9303 standard) and NFC-enabled smartphone
- RFID chip read out via NFC as a basis for security check (personal information and biometric photo)
- Integrated Privacy Protection through Basic Access Control (BAC) during transmission