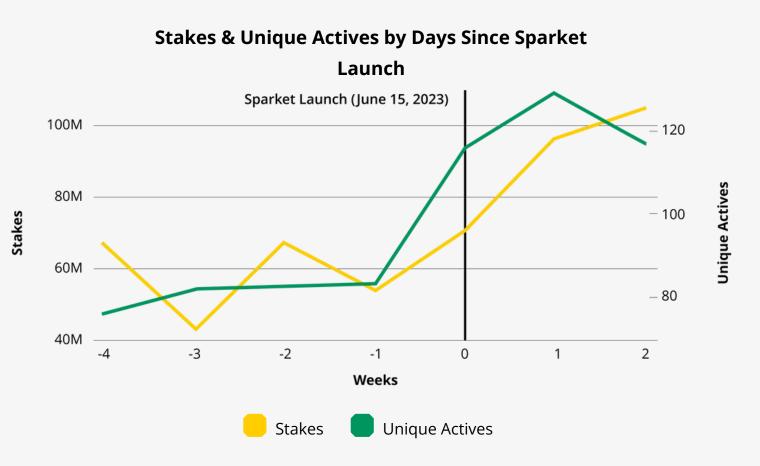

### **Driving Impressive Metrics for our Clients**

**NEW:** 100% spend uplift among Sparket users

**Client saw** 

**Over 51%** on site redemption (2x industry avg)

**Experienced A** improved ad click through rate

#### Sparket product quickly drives new users and 100% spend uplift across client platform

Users spend more across entire platform (e.g. slots, traditional sportsbook)