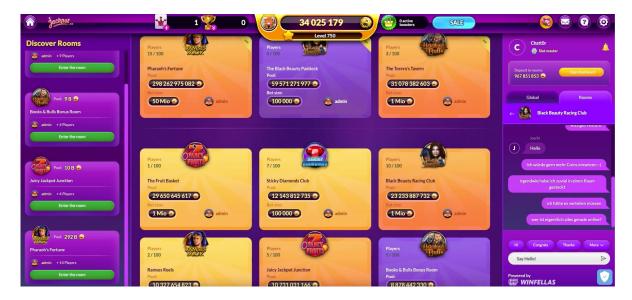

#### Combine Sportsbook and Casino

Target: Increase players LTV

- Players can run rooms
- Playing together
- Playing same Slots
- Community Building
- Chat
- Battles
- Tournaments
- Video Moderation
- New Slots
- Leaderboards of the rooms
- Achievements, trophies and badges

#### Accept the challenge & prevail

Combined with daily or seasonal gameplay challenges, the **WINFELLAS Achievement System** ensures that players or in **WINFELLAS Social Rooms** are active and motivated and rewarded at

#### Climb up

Climb up the ladder of success with our **WINFELLAS Liga System** feature!

The built in league system rewards players and WINFELLAS Social Rooms for their activity, progress and skill while providing them with the opportunity to gain exposure in ranking lists of