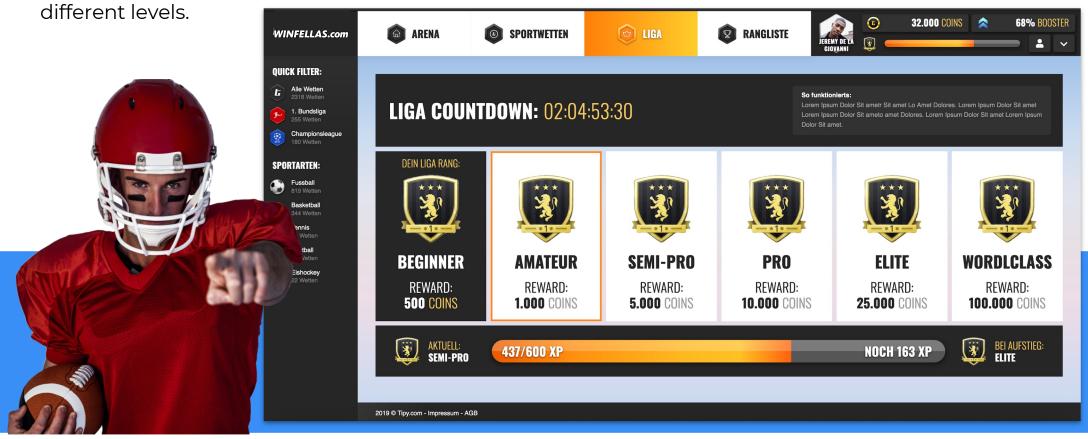

#### Climb up

Climb up the ladder of success with our **WINFELLAS Liga System** feature!

The built in league system rewards players and WINFELLAS Social Rooms for their activity, progress and skill while providing them with the opportunity to gain exposure in ranking lists of