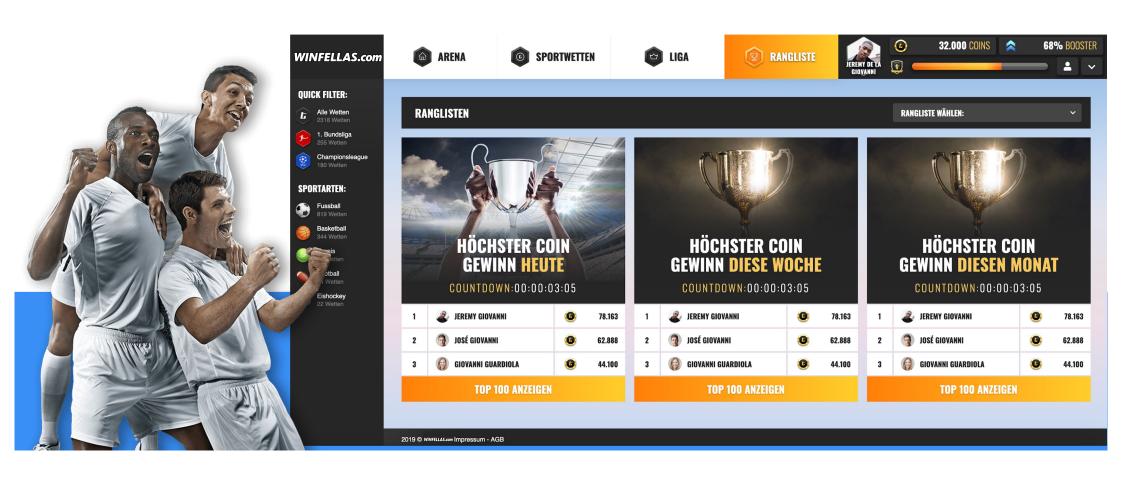

#### Climb up

Climb up the ladder of success with our **WINFELLAS Liga System** feature!

The built in league system rewards players and WINFELLAS Social Rooms for their activity, progress and skill while providing them with the opportunity to gain exposure in ranking lists of