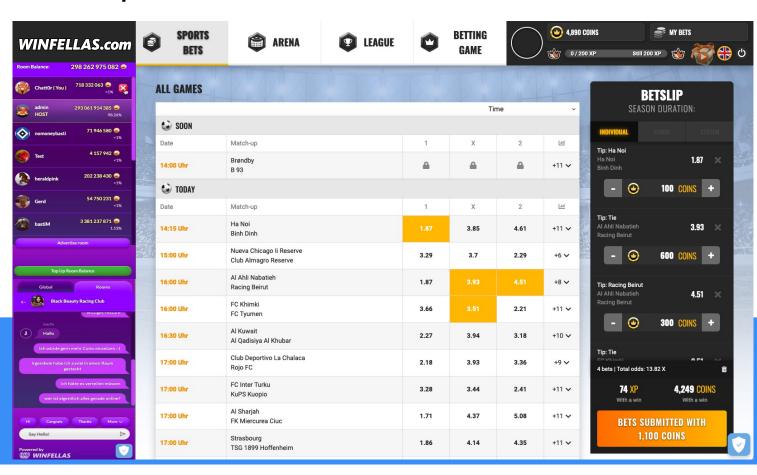

#### Place your bets

Besides *ordinary bets* on the outcome of sport matches, players can engage in *live betting* with family & friends in the **WINFELLAS Tip Game:** 

#### **Betting Options**

- Single
- Combination
- System Bet
- Sharing Bet Slips

## Sports & Leagues available

- all major sports (i.e. Football,
- Basketball, Ice Hockey, etc)
- e-Sports