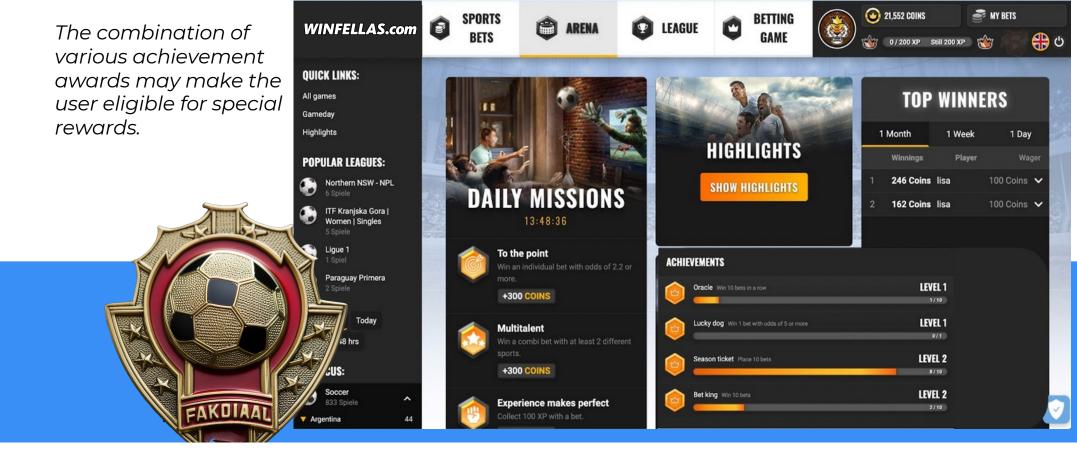

#### Accept the challenge & prevail

Combined with daily or seasonal gameplay challenges, the **WINFELLAS Achievement System** ensures that players or in **WINFELLAS Social Rooms** are active and motivated and rewarded at

the same time.