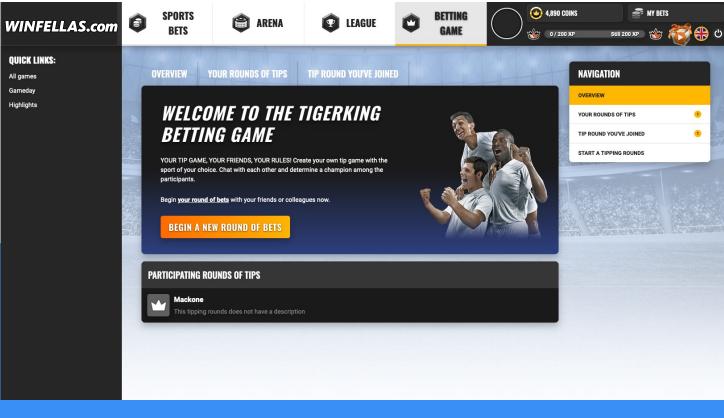

#### **Challenge family & friends**

The built in **WINFELLAS Tip Game** feature promotes organic growth and allows players to invite others and start a tip-game inside the WINFELLAS Social Rooms for their favorite seasons or events. Users may create their individual and **private** tip-games among office mates and friends during the next football world championship while operators may create **public** tip-games with

special sponsoring partners or Influence VIP's.