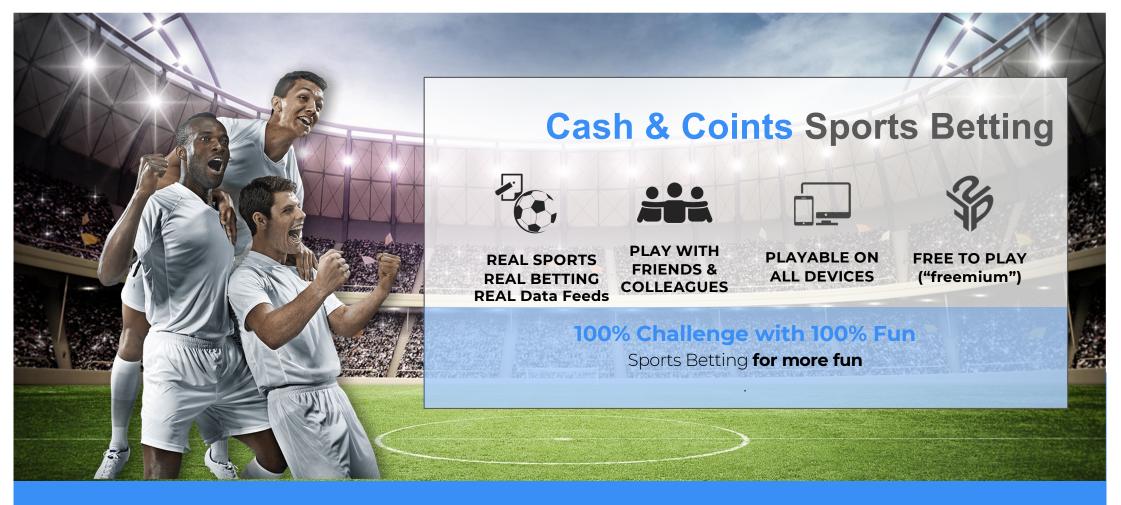

# **Sports Betting and Casino games For more fun**

#### Place your bets

Besides *ordinary bets* on the outcome of sport matches, players can engage in *live betting* with family & friends in the **WINFELLAS Tip Game:** 

## Sports & Leagues available

- all major sports (i.e. Football,
- Basketball, Ice Hockey, etc)
- e-Sports