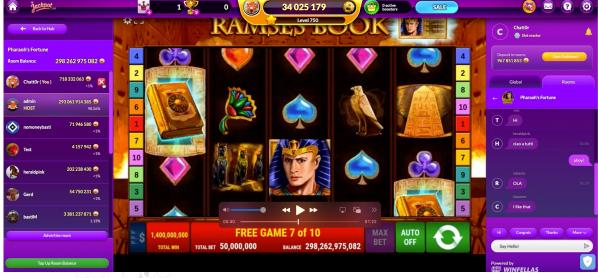

#### Integrate Casino Games

#### When no exciting betting game runs:

#### Combine Sportsbook and Casino

Target: Increase players LTV

- Players can run rooms
- Playing together
- Playing same Slots
- Community Building
- Chat
- Battles
- Tournaments
- Video Moderation
- New Slots
- Leaderboards of the rooms
- Achievements, trophies and badges